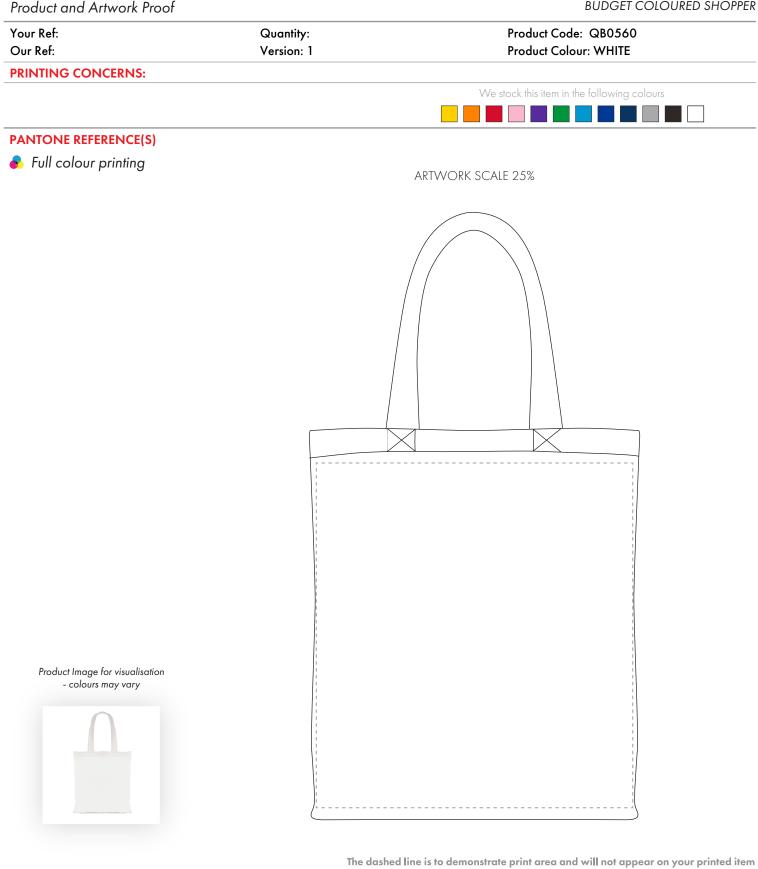

BUDGET COLOURED SHOPPER

ARTWORK SCALE 100% Max print area: 335mm x 365mm

\_\_\_\_\_